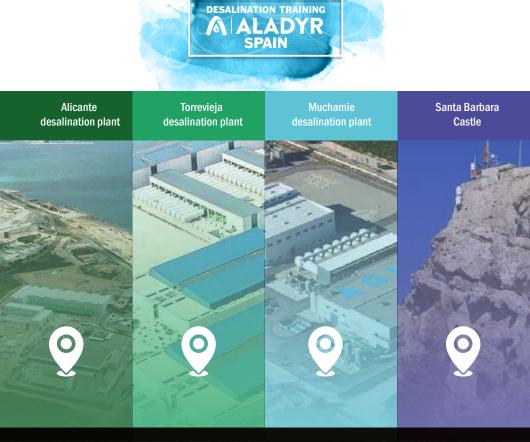

EXAMPLES OF DESALINATION PLANTS. PROCESS LINES ADOPTED.

VISITS TO DESALINATION PLANTS. SWRO TORREVIEJA + SWRO ALICANTE + SWRO MUCHAMIE